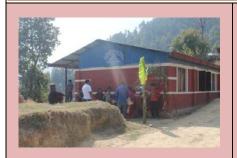

ule II)



Bahradevi BS, Barabise-(Truss module new construction)

### **Completed and handed over in 2017- (Dhading District)**



Chandeshwori BS, Nilakantha-11 Truss module I)



Chandeshwori BS, Nilakantha-11 Truss module II)



Kundala Secondary School, Netrawati Dabjong-4



Kanyadevi Basic School, Netrawati Dabjong-4



Narayandevi Basic School, Netrawati Dabjong-5

#### Completed and handed over in 2018- (Dhading District)



Baljyoti ECED, Netrawati Dabjong-5



Ghormu ECED, Netrawati Dabjong-5



Sunkanya BS, Netrawati Dabjong-5 Truss module



Orbang BS, Benighat Rorang-



Lilakali Secondary School, Thakre-(Truss module)



Lilakali Secondary School, Thakre-(RCC module)



Balbikash BS, Nilakantha-14, (Truss repaired)

### Completed and handed over in 2019- (Dhading District)



Shantikali Betini, Netrawati Dabjong-5



Jattashankar BS, Netrawati Dabjong-5



Gyanodaya Basic School, Netrawati Dabjong-5



Mahendra Barahi SS, Netrawati Dabjong-5

#### Completed and handed over in 2017- (Kavre District)



Namobuddha BS, Namobuddha-(Truss module repaired)

### Completed and handed over in 2018- (Kavre District)



Janakalyan BS, Namobuddha-(Truss module repaired)



Devisthan BS, Falametar (Two Truss modules)



Binayakbal BS, Dhulikhel-6 (Truss modules repaired)



Janakalyan SS, Namobuddha-(Truss on top of RCC module)