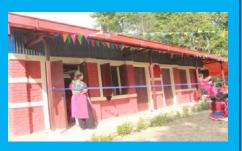

#### Completed and handed over in 2018- (Dolakha District)

Jagaran Bhimeshwor, Kalinchok-

Jagaran Bhimeshwor, Kalinchok-Toilet

Rajkuleshwor BS, Bhimeshwor-(Rehabilitation of TLC)

Cherdung PS, Jiri-(New Construction)