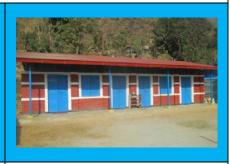

#### **Completed and handed over in 2017- (Sindhupalchok District)**

Basukidevi BS, Barabise-Truss module I

Kalidevi BS, Barabise-Truss modules I & II

Setidevi Panchakanya BS, Barabise-(Truss module repaired)

Vishnu Adhyatmik BS, Barabise (Truss Module repaired)

Kalidevi BS, Barabise-(Protection wall)

Bahradevi BS, Barabise-(RCC module repaired)

Janajagriti BS, Barabise-(Truss module)

Laligurans BS, ...... (Truss modules I & II )