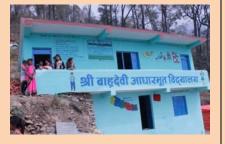

### Completed and handed over in 2019- (Dhading District)

Shantikali Betini, Netrawati Dabjong-5

Jattashankar BS, Netrawati Dabjong-5

Gyanodaya Basic School, Netrawati Dabjong-5

Mahendra Barahi SS, Netrawati Dabjong-5