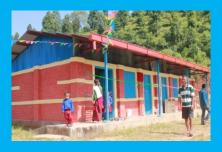

## Completed and handed over in 2020- (Dolakha District)

Phulapa PS, Bhimeshwor-(Two Truss moduless)-

Bhim Secondary School, Bhimeshwor-