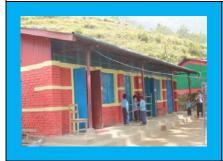

# German Nepal Help Association School Reconstruction Project

### Completed and handed over in 2017- (Dolakha District)



Tikhatal PS, Bhimeshwor- 2 (Truss Building repaired)



Tikhatal PS, Bhimeshwor- 2 (RCC Building repaired)



Tripurasundari BS, Bhimeshwor-2 (Building I)



Tripurasundari BS, Bhimeshwor-2 (Building II)



Setidevi BS, Bhimeshwor-11 (RCC Building Repaired)



Setidevi BS, Bhimeshwor-11 (Truss Building Repaired)



Kutidanda Secondary School, Bhimeshwor-12 (Two RCC Buildings repaired)



#### Completed and handed over in 2018- (Dolakha District)



Jagaran Bhimeshwor, Kalinchok-



Jagaran Bhimeshwor, Kalinchok-Toilet



Rajkuleshwor BS, Bhimeshwor-(Rehabilitation of TLC)



Cherdung PS, Jiri-(New Construction)

## Completed and handed over in 2020- (Dolakha District)



Phulapa PS, Bhimeshwor-(Two Truss moduless)-



Bhim Secondary School, Bhimeshwor-

#### **Completed and handed over in 2017- (Sindhupalchok District)**



Basukidevi BS, Barabise-Truss module I



Kalidevi BS, Barabise-Truss modules I & II



Setidevi Panchakanya BS, Barabise-(Truss module repaired)



Vishnu Adhyatmik BS, Barabise (Truss Module repaired)



Kalidevi BS, Barabise-(Protection wall)



Bahradevi BS, Barabise-(RCC module repaired)



Janajagriti BS, Barabise-(Truss module)



Laligurans BS, ...... (Truss modules I & II )



Singeshwori BS, Melamchi
(