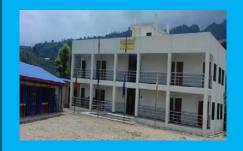

## Completed and handed over in 2020- (Dolakha District)

Phulapa PS, Bhimeshwor-(Two Truss moduless)-

Bhim Secondary School, Bhimeshwor-