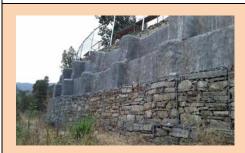

Vishnu Adhyatmik BS, Barabise (Truss Module repaired)

Kalidevi BS, Barabise-(Protection wall)

Bahradevi BS, Barabise-(RCC module repaired)

Janajagriti BS, Barabise-(Truss module)

Laligurans BS, ...... (Truss modules I & II )