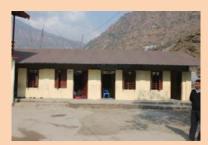

### Completed and handed over in 2017- (Dolakha District)

Tikhatal PS, Bhimeshwor- 2 (Truss Building repaired)

Tikhatal PS, Bhimeshwor- 2 (RCC Building repaired)

Tripurasundari BS, Bhimeshwor-2 (Building I)