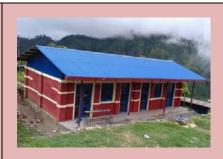

Chandeshwori BS, Nilakantha-11 Truss module I)



Chandeshwori BS, Nilakantha-11 Truss module II)



Kundala Secondary School, Netrawati Dabjong-4



Kanyadevi Basic School, Netrawati Dabjong-4



Narayandevi Basic School, Netrawati Dabjong-5

#### Completed and handed over in 2018- (Dhading District)



Baljyoti ECED, Netrawati Dabjong-5



Ghormu ECED, Netrawati Dabjong-5



Sunkanya BS, Netrawati Dabjong-5 Truss module



Orbang BS, Benighat Rorang-



Lilakali Secondary School, Thakre-(Truss module)



Lilakali Secondary School, Thakre-(RCC module)



Balbikash BS, Nilakantha-14, (Truss repaired)

### Completed and handed over in 2019- (Dhading District)



Shantikali Betini, Netrawati Dabjong-5



Jattashankar BS, Netrawati Dabjong-5



Gyanodaya Basic School, Netrawati Dabjong-5



Mahendra Barahi SS, Netrawati Dabjong-5

#### Completed and handed over in 2017- (Kavre District)



Namobuddha BS, Namobuddha-(Truss module repaired)

### Completed and handed over in 2018- (Kavre District)



Janakalyan BS, Namobuddha-(Truss module repaired)



Devisthan BS, Falametar (Two Truss modules)



Binayakbal BS, Dhulikhel-6 (Truss modules repaired)



Janakalyan SS, Namobuddha-(Truss on top of RCC module)